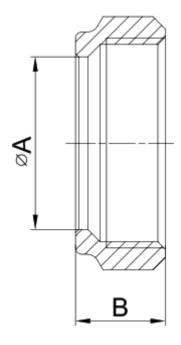

## **Dimensions**

| 28 | 14   | BRASS  |
|----|------|--------|
| 22 | 12.5 | BRASS  |
| 15 | 11   | BRASS  |
| Α  | В    | Colour |