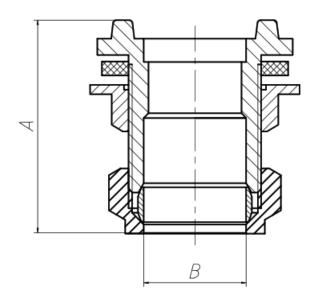

### Dimensions

| MF 15mm Comp Tank Conn |   | 15 | Brass  |
|------------------------|---|----|--------|
| MF 22mm Comp Tank Conn |   | 22 | Brass  |
| MF 28mm Comp Tank Conn |   | 28 | Brass  |
| MF 35mm Comp Tank Conn |   | 35 | Brass  |
| MF 42mm Comp Tank Conn |   | 42 | Brass  |
| MF 54mm Comp Tank Conn |   | 54 | Brass  |
| Description            | A | В  | Colour |