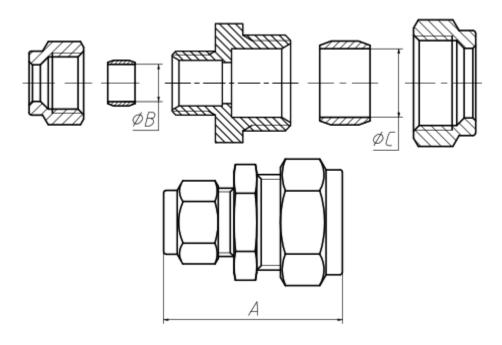

## **Dimensions**

| MF REDUCED COMP COUPLER 10mm x 8mm  | 33.5  | 8  | 10 | Brass  |
|-------------------------------------|-------|----|----|--------|
| MF REDUCED COMP COUPLER 15mm x 8mm  | 34    | 8  | 15 | Brass  |
| MF REDUCED COMP COUPLER 15mm x 10mm | 38    | 10 | 15 | Brass  |
| MF REDUCED COMP COUPLER 15mm x 12mm | 36.5  | 12 | 15 | Brass  |
| MF REDUCED COMP COUPLER 16mm x 15mm | 4 1.5 | 15 | 16 | Brass  |
| MF REDUCED COMP COUPLER 18mm x 15mm | 42    | 15 | 18 | Brass  |
| MF REDUCED COMP COUPLER 22mm x 15mm | 41    | 15 | 22 | Brass  |
| MF REDUCED COMP COUPLER 28mm x 15mm | 39.5  | 15 | 28 | Brass  |
| MF REDUCED COMP COUPLER 28mm x 22mm | 44    | 22 | 28 | Brass  |
| Description                         | А     | В  | C  | Colour |