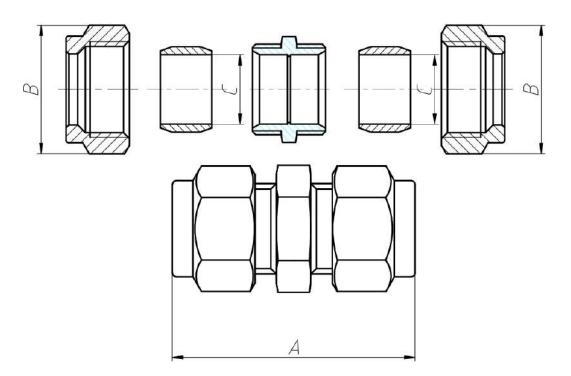

## Dimensions

#### Dimensions (mm)

| MF 8mm Comp Coupler  | 33   | 17.5 | 8  |
|----------------------|------|------|----|
| MF 10mm Comp Coupler | 36   | 20   | 10 |
| MF 15mm Comp Coupler | 34.5 | 26   | 15 |
| MF 22mm Comp Coupler | 40.5 | 35   | 22 |
| MF 28mm Comp Coupler | 45.5 | 41   | 28 |
| MF 35mm Comp Coupler | 61.5 | 52   | 35 |
| MF 42mm Comp Coupler | 67.5 | 62   | 42 |
| MF 54mm Comp Coupler | 76.5 | 78   | 54 |
| Description          | A    | В    | C  |