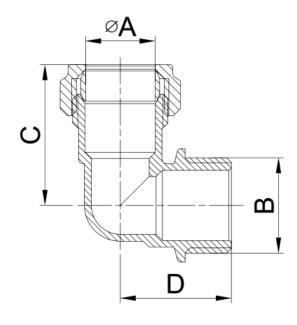

## **Dimensions**

| 54 | G 2"    | 67.2  | 64   | BRASS    |
|----|---------|-------|------|----------|
| 42 | G1 1/2" | 56.9  | 51.5 | BRASS    |
| 35 | G1 1/4" | 51.8  | 40.5 | BRASS    |
| 22 | G 1"    | 41.84 | 33   | BRASS    |
| 22 | G3/4"   | 36.34 | 30   | BRASS    |
| 15 | G3/4"   | 30.6  | 26   | BRASS    |
| 15 | G1/2"   | 30.4  | 24   | BRASS CP |
| 15 | G1/2"   | 30.4  | 24   | BRASS    |
| 10 | G3/8"   | 27.12 | 22.8 | BRASS    |
| Α  | В       | С     | D    | Colour   |