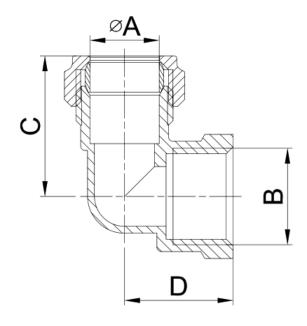

## **Dimensions**

| 54 | G 2"    | 56.9  | 42   | BRASS    |
|----|---------|-------|------|----------|
| 42 | G1 1/2" | 56.9  | 51.5 | BRASS    |
| 35 | G1 1/4" | 52.8  | 40   | BRASS    |
| 28 | G 1"    | 41.4  | 36   | BRASS    |
| 22 | G 1"    | 41.54 | 32.5 | BRASS    |
| 22 | G3/4"   | 33.74 | 28   | BRASS    |
| 15 | G3/4"   | 33.6  | 24.5 | BRASS    |
| 15 | G1/2"   | 30.6  | 23.5 | BRASS CP |
| 15 | G1/2"   | 30.6  | 23.5 | BRASS    |
| Α  | В       | С     | D    | Colour   |