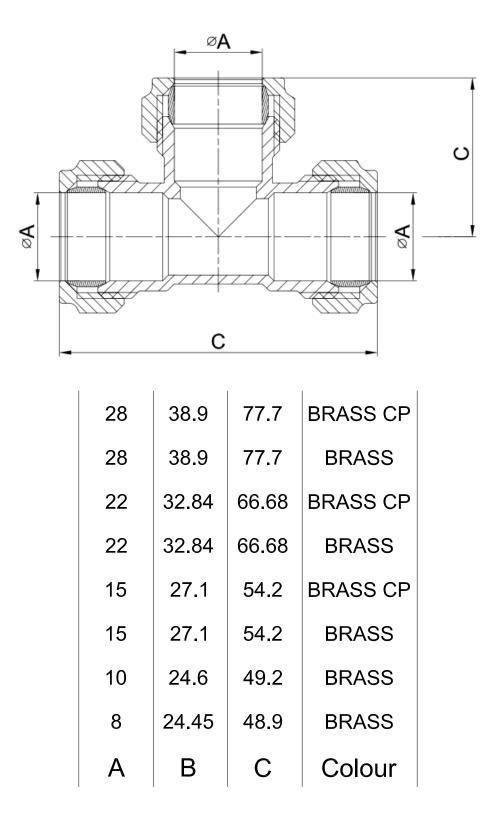

### Dimensions

# ValvesTubesFittings.com

| 54 | 61.7  | 123.3  | BRASS CP |
|----|-------|--------|----------|
| 54 | 61.7  | 123.3  | BRASS    |
| 42 | 53.42 | 106.84 | BRASS CP |
| 42 | 53.42 | 106.84 | BRASS    |
| 35 | 44.8  | 89.6   | BRASS CP |
| 35 | 44.8  | 89.6   | BRASS    |
| A  | В     | С      | Colour   |