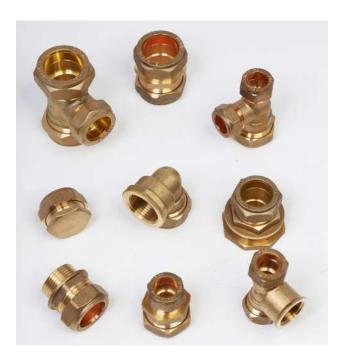

#### **Brass Compression Fit - Equal Tees**

#### **Compression Fitting Specification**

- Suitable for hot and cold drinking water, heating and chilled water systems.
- Designed for confined spaces and/or where the use of heat must be avoided.
- Connects a wide range of tubes in accordance with EN 1057.
- Available in duplex brass and/or dezincification resistant (DZR) brass or as dezincification immune red brass.
- Also available in chrome plated in accordance with EN 248.
- Compatible with low carbon steel, stainless steel, polyethylene (PE-X) and polybutylene (PB).
- Fast and easy to use flame-free installation.