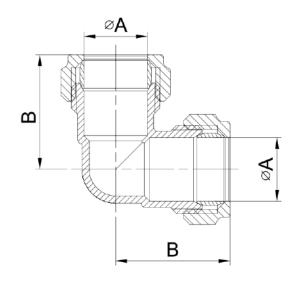

## **Brass Compression Fit - 90 Degree Elbow**

## **Dimensions**

| 35 | 44.8  | BRASS CP |
|----|-------|----------|
| 35 | 44.8  | BRASS    |
| 28 | 39.2  | BRASS CP |
| 28 | 39.2  | BRASS    |
| 22 | 34.34 | BRASS CP |
| 22 | 34.34 | BRASS    |
| 15 | 27.1  | BRASS CP |
| 15 | 27.1  | BRASS    |
| 10 | 24.62 | BRASS    |
| 8  | 23.94 | BRASS    |
| Α  | В     | Colour   |
|    |       |          |