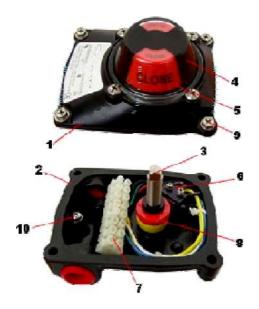

### Components

| N٥ | Name            | Spare Part Code |
|----|-----------------|-----------------|
| 1  | Box Cover       |                 |
| 2  | Box             |                 |
| 3  | Shaft           |                 |
| 4  | Indicator Cover | C5987           |
| 5  | Indicator       | CI5987          |
| 6  | Micro Switch    | S5987 02        |
| 7  | Terminal Strip  |                 |
| 8  | Cam             |                 |
| 9  | Bolts           |                 |
| 10 | Earth Lug       |                 |