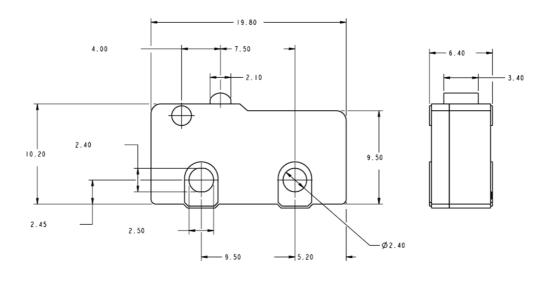

itch Model               | Honeywell ZM50 - SPDT                 |  |  |
| Electrical Rating          | 125/250 VAC – 30 VDC                  |  |  |
| Operating Force            | 1N                                    |  |  |
| Release Force              | 0.06N                                 |  |  |
| Insulation Resistance      | 100 MΩ (Minimum)                      |  |  |
| Contact Resistance         | 100 MΩ (Maximum)                      |  |  |
| Operating Frequency        | 5.000.000 min @ 400 cycles/minute max |  |  |
| IP Ratings                 | IP40                                  |  |  |
| Switch Material            | PA (nylon)                            |  |  |
| Working Temperature        | -40°C - 125°C                         |  |  |

### **Micro Switch Dimensions**





## ValvesTubesFittings.com



### Wiring Diagram (2SPDT)



ValvesTubesFittings.com