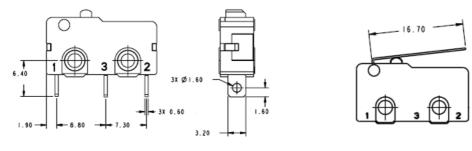

### **Micro Switch Dimensions**

# GENEBRE

| Mechanical Switch Features |                                       |  |  |
|----------------------------|---------------------------------------|--|--|
| Switch Model               | Honeywell ZM50 - SPDT                 |  |  |
| Electrical Rating          | 125/250 VAC – 30 VDC                  |  |  |
| Operating Force            | 1N                                    |  |  |
| Release Force              | 0.06N                                 |  |  |
| Insulation Resistance      | 100 MΩ (Minimum)                      |  |  |
| Contact Resistance         | 100 MΩ (Maximum)                      |  |  |
| Operating Frequency        | 5.000.000 min @ 400 cycles/minute max |  |  |
| IP Ratings                 | IP40                                  |  |  |
| Switch Material            | PA (nylon)                            |  |  |
| Working Temperature        | -40°C - 125°C                         |  |  |