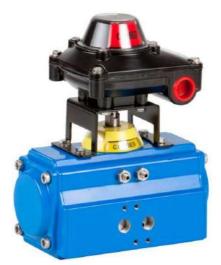

### Art5987 02 Limit Switch Box with 2 Mechanical Limit Switches for Pneumatic Actuators

| Characteristics                                                                                                                    |                                                                       |  |  |
|------------------------------------------------------------------------------------------------------------------------------------|-----------------------------------------------------------------------|--|--|
| Was designed with advanced technology<br>which are solid, beautiful, high-level quality<br>and with the following characteristics: |                                                                       |  |  |
| •                                                                                                                                  | These boxes are manufactures in                                       |  |  |
|                                                                                                                                    | accordance with NAMUR (VDI/VDE 3845).                                 |  |  |
| •                                                                                                                                  | Ingress Protection IP 67 according to UNE 20-324-93.                  |  |  |
| •                                                                                                                                  | Rapid and easy closing of the box with                                |  |  |
|                                                                                                                                    | captive cover bolts: no worry to loose                                |  |  |
| •                                                                                                                                  | bolts while cover opens.<br>Easy setting without tool based on spring |  |  |
|                                                                                                                                    | loaded splinted cam.                                                  |  |  |
| •                                                                                                                                  | Position indicator of great visibility Open / Closed.                 |  |  |
| •                                                                                                                                  | Dual cable entries M20 x 1,5.                                         |  |  |
| •                                                                                                                                  | 8 points and enough strips for connection.                            |  |  |
| •                                                                                                                                  | Bracket with Epoxy Coated painted                                     |  |  |
|                                                                                                                                    | (Namur 30x80 H=30).                                                   |  |  |
| •                                                                                                                                  | 2 Mechanical Limit Switches SPDT.                                     |  |  |