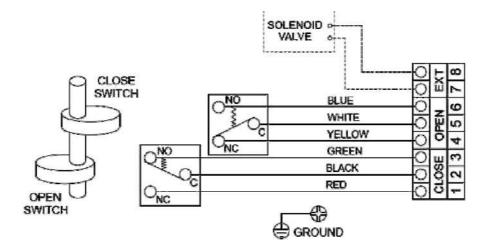

|  |  |
| Electrical Rating          | 125/250 VAC – 30 VDC                  |  |  |
| Operating Force            | 1N                                    |  |  |
| Release Force              | 0.06N                                 |  |  |
| Insulation Resistance      | 100 MΩ (Minimum)                      |  |  |
| Contact Resistance         | 100 MΩ (Maximum)                      |  |  |
| Operating Frequency        | 5.000.000 min @ 400 cycles/minute max |  |  |
| IP Ratings                 | IP40                                  |  |  |
| Switch Material            | PA (nylon)                            |  |  |
| Working Temperature        | -40°C - 125°C                         |  |  |

### **Micro Switch Dimensions**





## ValvesTubesFittings.com



### Wiring Diagram (2SPDT)



ValvesTubesFittings.com