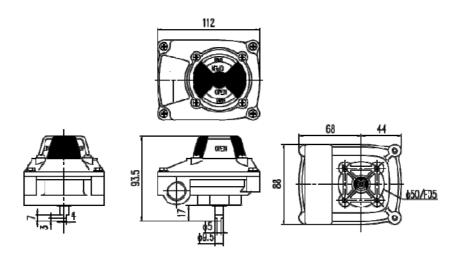

| 8 points and enough strips for connection.                            |  |  |
| •                                                                                                                                  | Bracket with Epoxy Coated painted                                     |  |  |
|                                                                                                                                    | (Namur 30x80 H=30).                                                   |  |  |
| •                                                                                                                                  | 2 Mechanical Limit Switches SPDT.                                     |  |  |





#### **Box Dimensions**



### Components



| N٥ | Name            | Spare Part Code |
|----|-----------------|-----------------|
| 1  | Box Cover       |                 |
| 2  | Box             |                 |
| 3  | Shaft           |                 |
| 4  | Indicator Cover | C5987           |
| 5  | Indicator       | CI5987          |
| 6  | Micro Switch    | S5987 02        |
| 7  | Terminal Strip  |                 |
| 8  | Cam             |                 |
| 9  | Bolts           |                 |
| 10 | Earth Lug       |                 |

# GENEBRE

| Mechanical Switch Features |                                       |  |  |
|----------------------------|---------------------------------------|--|--|
| Switch Model               | Honeywell ZM50 - SPDT                 |  |  |
| Electrical Rating