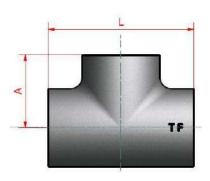

## BS EN 10241 Mild Steel Threaded Fittings Equal Tees

## **General Specifications**

Available Black (Self-Colour) & HDG Galvanised
Forged Mild Steel Fittings (Dimensions to BS EN 10241)
BSP Threaded (Taper Male/Parallel Female)
Manufactured in the EU
Maximum Pressure: 25 bar

Maximum Pressure: 25 bar Maximum Temperature: 230°C

| Nominal bore |          | Centre to<br>face dim. A | Length<br>dim. L | Weight each |  |
|--------------|----------|--------------------------|------------------|-------------|--|
|              |          |                          |                  | Eq. tee     |  |
| Metric       | Imperial | mm                       | mm               | kgs         |  |
| 5mm          | 1/8"     | 16                       | 32               | 0.11        |  |
| 8mm          | 1/4"     | 22                       | 44               | 0.09        |  |
| 10mm         | 3/8"     | 24                       | 48               | 0.10        |  |
| 15mm         | 1/2"     | 32                       | 64               | 0.20        |  |
| 20mm         | 3/4"     | 35                       | 70               | 0.23        |  |
| 25mm         | 1"       | 43                       | 86               | 0.46        |  |
| 32mm         | 1 1/4"   | 51                       | 102              | 0.71        |  |
| 40mm         | 1 1/2"   | 52                       | 104              | 0.87        |  |
| 50mm         | 2"       | 64                       | 128              | 1.45        |  |
| 65mm         | 2 1/2"   | 76                       | 152              | 2.31        |  |
| 80mm         | 3"       | 89                       | 178              | 3.25        |  |
| 100mm        | 4"       | 115                      | 230              | 7.50        |  |
| L25mm        | 5"       | 140                      | 280              | 11.00       |  |
| 150mm        | 6"       | 180                      | 360              | 14.00       |  |