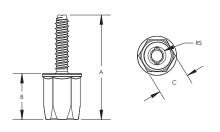

| Part Number                 | CRLAM10EG         |
|-----------------------------|-------------------|
| Article Number              | 390010            |
| Material                    | Steel             |
| Finish                      | Electrogalvanized |
| Rod Size (RS)               | M10               |
| А                           | 72 mm             |
| В                           | 32 mm             |
| С                           | 22 mm             |
| Drill Bit Diameter          | 8 mm              |
| Drill Hole Depth            | 50 mm             |
| Static Load (F)             | 2,900 N           |
| Certifications              | FM                |
| Standard Packaging Quantity | 25 рс             |
| UPC                         | 78285664951       |
| EAN-13                      | 8711893128857     |