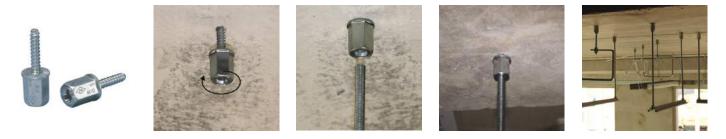

## **CADDY Steel Rod Lock Anchor Screw - 390010**

For use with concrete and solid brick

Prefabricated assemblies easily lift and lock into place, helping to save time and money Works with slightly damaged threads and minor burrs on the threaded rod